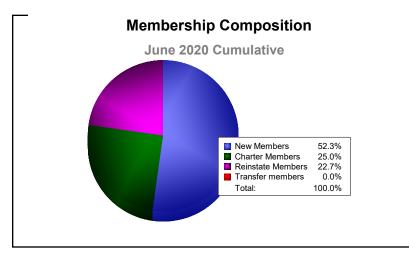

| -177                        | -65                      |
| 2018-2019 | 0            | -11              | -11                    | 3              | 9                  | 0                    | 0                   | 12                       | -242                        | -230                     |
| 2019-2020 | 0            | 0                | 0                      | 23             | 11                 | 10                   | 0                   | 44                       | -2                          | 42                       |
| Average   | 2            | -6               | -4                     | 33             | 53                 | 3                    | 0                   | 89                       | -156                        | -68                      |









MBR0065 Page 1 of 2 7/7/2020 3:45:26AM

District 301 B1 As of June 2020 Cumulative

| Year      | New<br>Clubs | Dropped<br>Clubs | Gain/<br>Loss<br>Clubs | New<br>Members | Charter<br>Members | Reinstate<br>Members | Transfer<br>Members | Total<br>Member<br>Added | Total<br>Members<br>Dropped | Gain/<br>Loss<br>Members |
|-----------|--------------|------------------|------------------------|----------------|--------------------|----------------------|---------------------|--------------------------|-----------------------------|--------------------------|
| 2015-2016 | 0            | 0                | 0                      | 99             | 16                 | 18                   | 1                   | 134                      | -178                        | -44