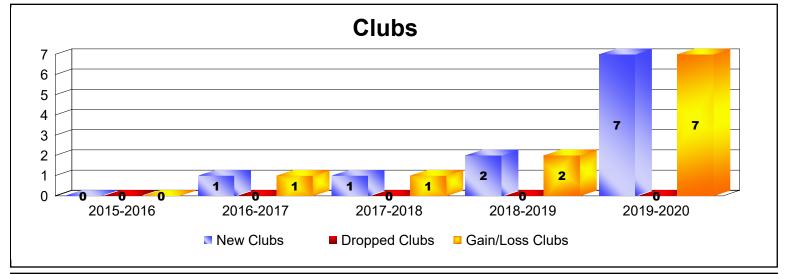

MBR0065 Page 1 of 2 7/7/2020 3:45:26AM

District 301 B1 As of June 2020 Cumulative

| Year      | New<br>Clubs | Dropped<br>Clubs | Gain/<br>Loss<br>Clubs | New<br>Members | Charter<br>Members | Reinstate<br>Members | Transfer<br>Members | Total<br>Member<br>Added | Total<br>Members<br>Dropped | Gain/<br>Loss<br>Members |
|-----------|--------------|------------------|------------------------|----------------|--------------------|----------------------|---------------------|--------------------------|-----------------------------|--------------------------|
| 2015-2016 | 0            | 0                | 0                      | 99             | 16                 | 18                   | 1                   | 134                      | -178                        | -44                      |
| 2016-2017 | 1            | 0                | 1                      | 222            | 20                 | 8                    | 1                   | 251                      | -106                        | 145                      |
| 2017-2018 | 1            | 0                | 1                      | 212            | 26                 | 59                   | 1                   | 298                      | -209                        | 89                       |
| 2018-2019 | 2            | 0                | 2                      | 64             | 53                 | 34                   | 0                   | 151                      | -314                        | -163                     |
| 2019-2020 | 7            | 0                | 7                      | 157            | 179                | 23                   | 2                   | 361                      | -159                        | 202                      |
| Average   | 2            | 0                | 2                      | 151            | 59                 | 28                   | 1                   | 239                      | -193                        | 46                       |