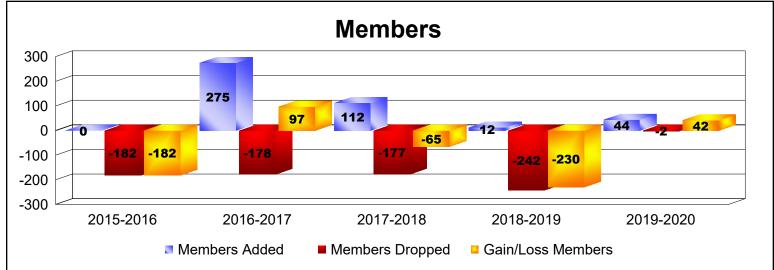

District 301 B1 As of June 2020 Cumulative

| Year      | New<br>Clubs | Dropped<br>Clubs | Gain/<br>Loss<br>Clubs | New<br>Members | Charter<br>Members | Reinstate<br>Members | Transfer<br>Members | Total<br>Member<br>Added | Total<br>Members<br>Dropped | Gain/<br>Loss<br>Members |
|-----------|--------------|------------------|------------------------|----------------|--------------------|----------------------|---------------------|--------------------------|-----------------------------|--------------------------|
| 2015-2016 | 0            | -9               | -9                     | 0              | 0                  | 0                    | 0                   | 0                        | -182                        | -182                     |
| 2016-2017 | 7            | -7               | 0                      | 113            | 162                | 0                    | 0                   | 275                      | -178                        | 97                       |
| 2017-2018 | 2            | -2               | 0                      | 24             | 83                 | 5                    | 0                   | 112                      | -177                        | -65                      |
| 2018-2019 | 0            | -11              | -11                    | 3              | 9                  | 0                    | 0                   | 12                       | -242                        | -230                     |
| 2019-2020 | 0            | 0                | 0                      | 23             | 11                 | 10                   | 0                   | 44                       | -2                          | 42                       |
| Average   | 2            | -6               | -4                     | 33             | 53                 | 3                    | 0                   | 89                       | -156                        | -68                      |