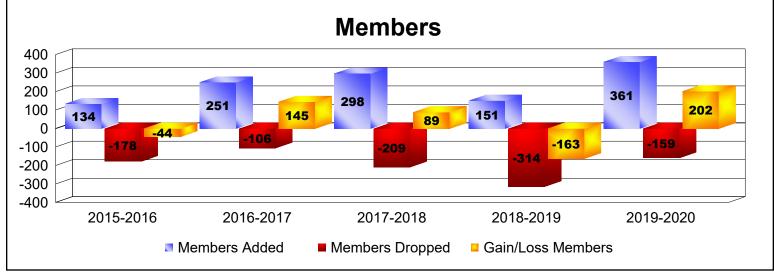

MBR0065 Page 1 of 2 7/7/2020 3:45:26AM

District 301 B1 As of June 2020 Cumulative

| Year      | New<br>Clubs | Dropped<br>Clubs | Gain/<br>Loss<br>Clubs | New<br>Members | Charter<br>Members | Reinstate<br>Members | Transfer<br>Members | Total<br>Member<br>Added | Total<br>Members<br>Dropped | Gain/<br>Loss<br>Members |
|-----------|--------------|------------------|------------------------|----------------|--------------------|----------------------|---------------------|--------------------------|-----------------------------|--------------------------|
| 2015-2016 | 0            | 0                | 0                      | 99             | 16                 | 18                   | 1                   | 134                      | -178                        | -44                      |
| 2016-2017 | 1            | 0                | 1                      | 222            | 20                 | 8                    | 1                   | 251                      | -106                        | 145                      |
| 2017-2018 | 1            | 0                | 1                      | 212            | 26                 | 59                   | 1                   | 298                      | -209                        | 89                       |
| 2018-2019 | 2            | 0                | 2                      | 64             | 53                 | 34                   | 0                   | 151                      | -314                        | -163                     |
| 2019-2020 | 7            | 0                | 7                      | 157            | 179                | 23                   | 2                   | 361                      | -159                        | 202                      |
| Average   | 2            | 0                | 2                      | 151            | 59                 | 28                   | 1                   | 239                      | -193                        | 46                       |