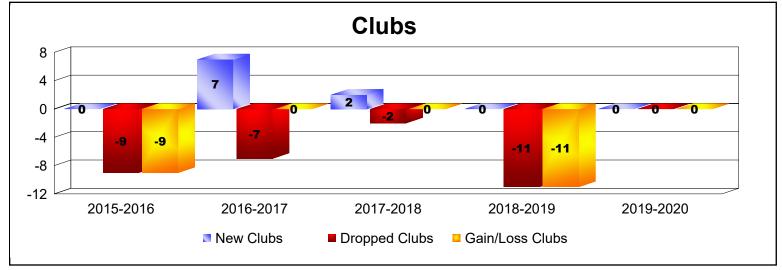

District 301 B1 As of June 2020 Cumulative

| Year      | New<br>Clubs | Dropped<br>Clubs | Gain/<br>Loss<br>Clubs | New<br>Members | Charter<br>Members | Reinstate<br>Members | Transfer<br>Members | Total<br>Member<br>Added | Total<br>Members<br>Dropped | Gain/<br>Loss<br>Members |
|-----------|--------------|------------------|------------------------|----------------|--------------------|----------------------|---------------------|--------------------------|-----------------------------|--------------------------|
| 2015-2016 | 0            | -9               | -9                     | 0              | 0                  | 0                    | 0                   | 0                        | -182                        | -182                     |
| 2016-2017 | 7            | -7               | 0                      | 113            | 162                | 0                    | 0                   | 275                      | -178                        | 97                       |
| 2017-2018 | 2            | -2               | 0                      | 24             | 83                 | 5                    | 0                   | 112                      | -177                        | -65                      |
| 2018-2019 | 0            | -11              | -11                    | 3              | 9                  | 0                    | 0                   | 12                       | -242                        | -230                     |
| 2019-2020 | 0            | 0                | 0                      | 23             | 11                 | 10                   | 0                   | 44                       | -2                          | 42                       |
| Average   | 2            | -6               | -4                     | 33             | 53                 | 3                    | 0                   | 89                       | -156                        | -68                      |